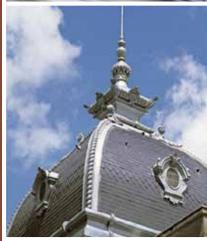

# Architectural Ornaments

While architectural ornaments embellish and adorn a building's structural design, they also form an integral part of a structure's framework. Types of ornaments include decorative pieces such as dormers, finials, leaderheads, panels, moldings, roof cresting and medallions, and also structural elements such as roof and chimney flashing, ridge and dormer vents, and chimney caps.

# Standard and Custom Ornaments

Working together with Kaufmann GmBH and Umicore Building Products, Ornametals offers a full-range of architectural ornaments in copper

and VMZINC® including dormers, finials, leaderheads, panels, moldings, roof cresting, medallions, roof and chimney flashing, ridge and dormer vents, and chimney caps. Ornametals offers custom design and can fabricate ornaments to specification.

# Leaderheads

Copper finials and dormers adorn Temple B'Nai Shalom in Huntsville, Alabama. The architectural ornaments were painted white for historical accuracy.