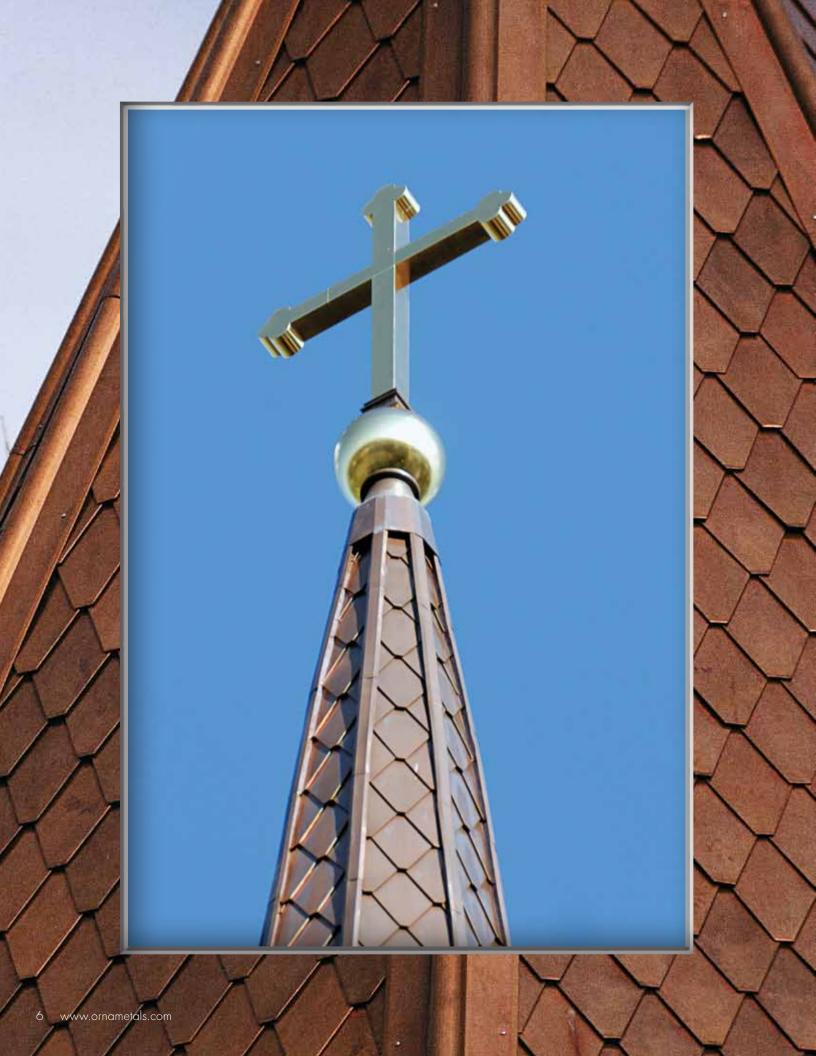

# Architectural Ornaments

While architectural ornaments embellish and adorn a building's structural design, they also form an integral part of a structure's framework. Types of ornaments include decorative pieces such as dormers, finials, leaderheads, panels, moldings, roof cresting and medallions, and also structural elements such as roof and chimney flashing, ridge and dormer vents, and chimney caps.

# Standard and Custom Ornaments

Working together with Kaufmann GmBH and Umicore Building Products, Ornametals offers a full-range of architectural ornaments in copper

and VMZINC® including dormers, finials, leaderheads, panels, moldings, roof cresting, medallions, roof and chimney flashing, ridge and dormer vents, and chimney caps. Ornametals offers custom design and can fabricate ornaments to specification.

# Historic Restoration and Preservation

Ornametals fabricates, restores and preserves custom copper and zinc roofing systems, cupolas, finials, towers and other architectural elements for projects throughout the world. We utilize techniques that have been passed down for hundreds of years, along with modern methods and equipment. Contact us for more information about our restoration and preservation services.