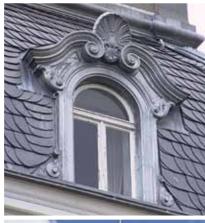

# Architectural Ornaments

While architectural ornaments embellish and adorn a building's structural design, they also form an integral part of a structure's framework. Types of ornaments include decorative pieces such as dormers, finials, leaderheads, panels, moldings, roof cresting and medallions, and also structural elements such as roof and chimney flashing, ridge and dormer vents, and chimney caps.

# Leaderheads

Copper finials and dormers adorn Temple B'Nai Shalom in Huntsville, Alabama. The architectural ornaments were painted white for historical accuracy.