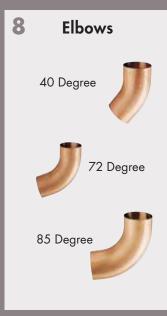

### A Complete Rainwater Drainage System by Ornametals

Ornametals offers EuroGutterUSA<sup>™</sup>, a complete line of European-style, sustainable rainwater goods manufactured in the U.S. Featuring half-round gutter and seamless weld downspouts made from copper and VMZINC<sup>®</sup>, EuroGutterUSA<sup>™</sup> includes a full line of complementary accessories such as hangers, brackets, endcaps, elbows and more.