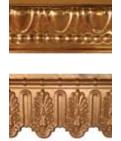

# Architectural Ornaments

While architectural ornaments embellish and adorn a building's structural design, they also form an integral part of a structure's framework. Types of ornaments include decorative pieces such as dormers, finials, leaderheads, panels, moldings, roof cresting and medallions, and also structural elements such as roof and chimney flashing, ridge and dormer vents, and chimney caps.

# Standard and Custom Ornaments

Working together with Kaufmann GmBH and Umicore Building Products, Ornametals offers a full-range of architectural ornaments in copper

and VMZINC® including dormers, finials, leaderheads, panels, moldings, roof cresting, medallions, roof and chimney flashing, ridge and dormer vents, and chimney caps. Ornametals offers custom design and can fabricate ornaments to specification.