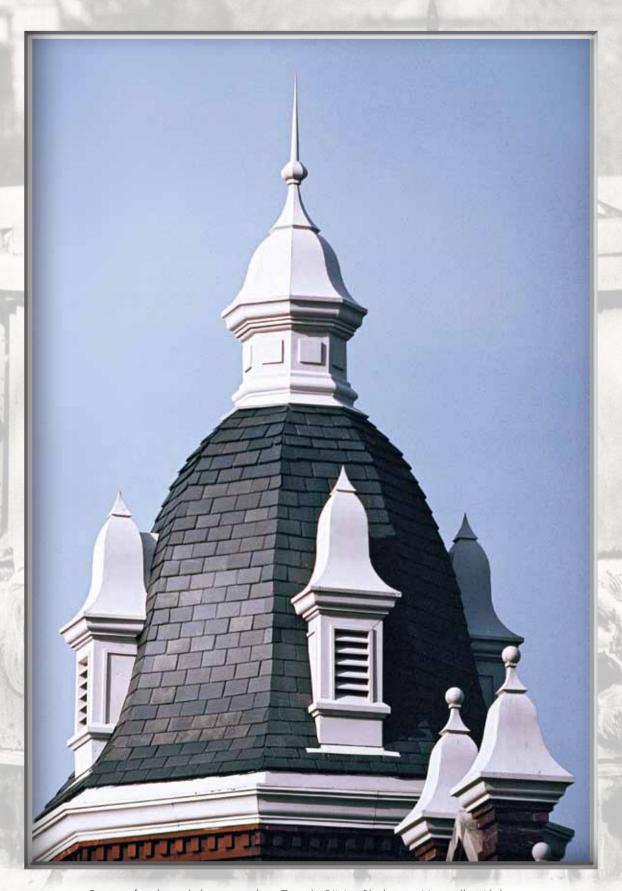

# Leaderheads

Copper finials and dormers adorn Temple B'Nai Shalom in Huntsville, Alabama. The architectural ornaments were painted white for historical accuracy.