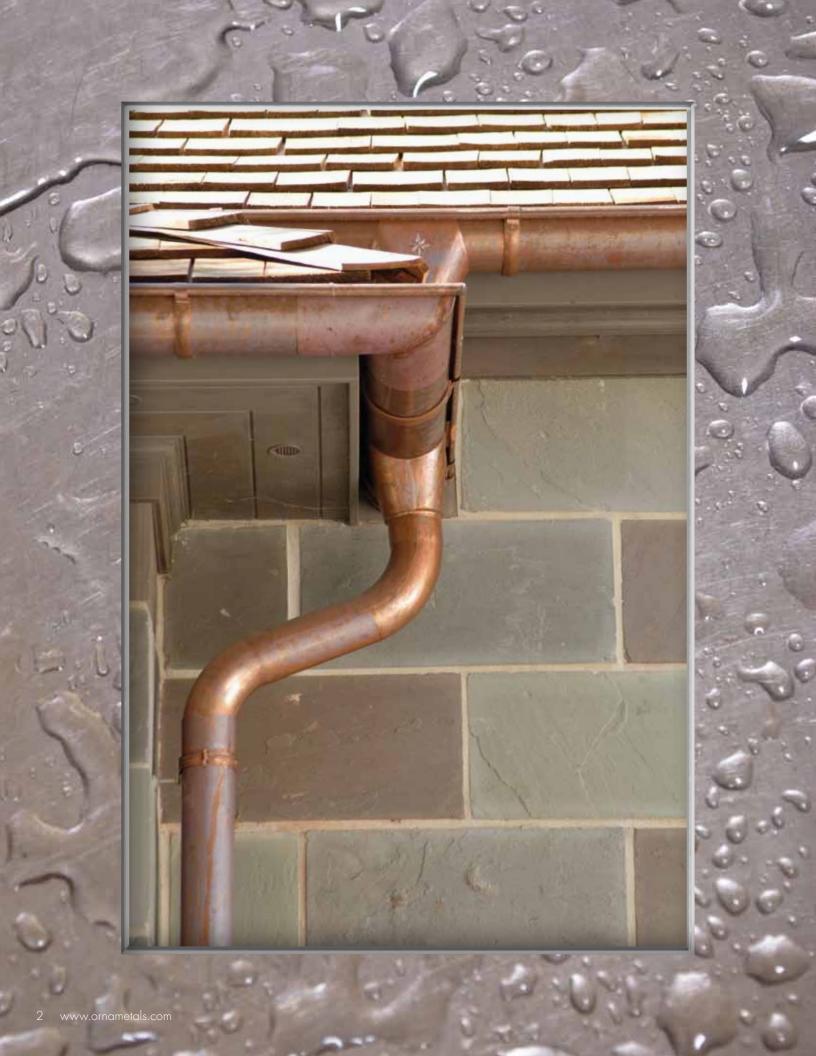

### A Complete Rainwater Drainage System by Ornametals

Ornametals offers EuroGutterUSA<sup>™</sup>, a complete line of European-style, sustainable rainwater goods manufactured in the U.S. Featuring half-round gutter and seamless weld downspouts made from copper and VMZINC<sup>®</sup>, EuroGutterUSA<sup>™</sup> includes a full line of complementary accessories such as hangers, brackets, endcaps, elbows and more.

Specifications, Installation Guide, and Installation Video available at www.ornametals.com.