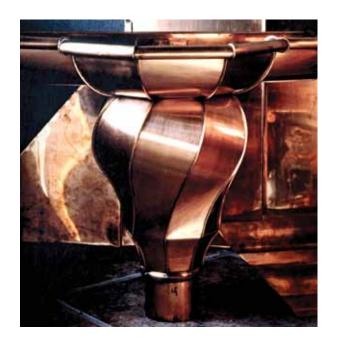

# Architectural Ornaments

While architectural ornaments embellish and adorn a building's structural design, they also form an integral part of a structure's framework. Types of ornaments include decorative pieces such as dormers, finials, leaderheads, panels, moldings, roof cresting and medallions, and also structural elements such as roof and chimney flashing, ridge and dormer vents, and chimney caps.

# Standard and Custom Ornaments

Working together with Kaufmann GmBH and Umicore Building Products, Ornametals offers a full-range of architectural ornaments in copper

and VMZINC® including dormers, finials, leaderheads, panels, moldings, roof cresting, medallions, roof and chimney flashing, ridge and dormer vents, and chimney caps. Ornametals offers custom design and can fabricate ornaments to specification.