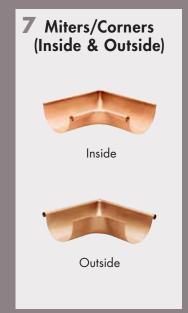

### A Complete Rainwater Drainage System by Ornametals

Ornametals offers EuroGutterUSA<sup>™</sup>, a complete line of European-style, sustainable rainwater goods manufactured in the U.S. Featuring half-round gutter and seamless weld downspouts made from copper and VMZINC<sup>®</sup>, EuroGutterUSA<sup>™</sup> includes a full line of complementary accessories such as hangers, brackets, endcaps, elbows and more.