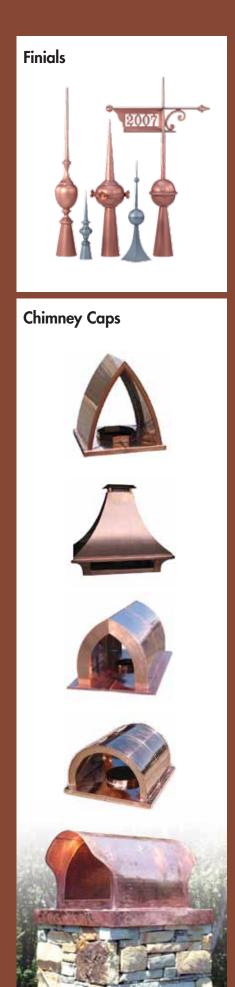

# Architectural Ornaments

While architectural ornaments embellish and adorn a building's structural design, they also form an integral part of a structure's framework. Types of ornaments include decorative pieces such as dormers, finials, leaderheads, panels, moldings, roof cresting and medallions, and also structural elements such as roof and chimney flashing, ridge and dormer vents, and chimney caps.

# Standard and Custom Ornaments

Working together with Kaufmann GmBH and Umicore Building Products, Ornametals offers a full-range of architectural ornaments in copper

and VMZINC® including dormers, finials, leaderheads, panels, moldings, roof cresting, medallions, roof and chimney flashing, ridge and dormer vents, and chimney caps. Ornametals offers custom design and can fabricate ornaments to specification.