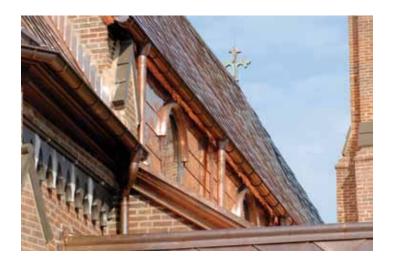

### A Complete Rainwater Drainage System by Ornametals

Ornametals offers EuroGutterUSA<sup>™</sup>, a complete line of European-style, sustainable rainwater goods manufactured in the U.S. Featuring half-round gutter and seamless weld downspouts made from copper and VMZINC<sup>®</sup>, EuroGutterUSA<sup>™</sup> includes a full line of complementary accessories such as hangers, brackets, endcaps, elbows and more.

# Leaderheads

Copper finials and dormers adorn Temple B'Nai Shalom in Huntsville, Alabama. The architectural ornaments were painted white for historical accuracy.