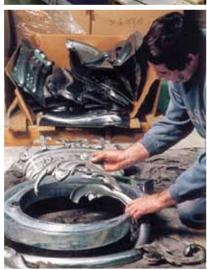

# Standard and Custom Ornaments

Working together with Kaufmann GmBH and Umicore Building Products, Ornametals offers a full-range of architectural ornaments in copper

and VMZINC® including dormers, finials, leaderheads, panels, moldings, roof cresting, medallions, roof and chimney flashing, ridge and dormer vents, and chimney caps. Ornametals offers custom design and can fabricate ornaments to specification.

# Historic Restoration and Preservation

Ornametals fabricates, restores and preserves custom copper and zinc roofing systems, cupolas, finials, towers and other architectural elements for projects throughout the world. We utilize techniques that have been passed down for hundreds of years, along with modern methods and equipment. Contact us for more information about our restoration and preservation services.