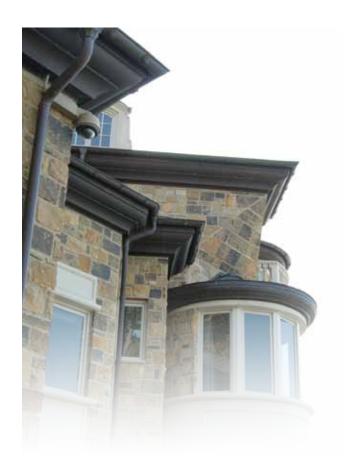

# Architectural Ornaments

While architectural ornaments embellish and adorn a building's structural design, they also form an integral part of a structure's framework. Types of ornaments include decorative pieces such as dormers, finials, leaderheads, panels, moldings, roof cresting and medallions, and also structural elements such as roof and chimney flashing, ridge and dormer vents, and chimney caps.

# Standard and Custom Ornaments

Working together with Kaufmann GmBH and Umicore Building Products, Ornametals offers a full-range of architectural ornaments in copper

and VMZINC® including dormers, finials, leaderheads, panels, moldings, roof cresting, medallions, roof and chimney flashing, ridge and dormer vents, and chimney caps. Ornametals offers custom design and can fabricate ornaments to specification.

# Leaderheads

Copper finials and dormers adorn Temple B'Nai Shalom in Huntsville, Alabama. The architectural ornaments were painted white for historical accuracy.