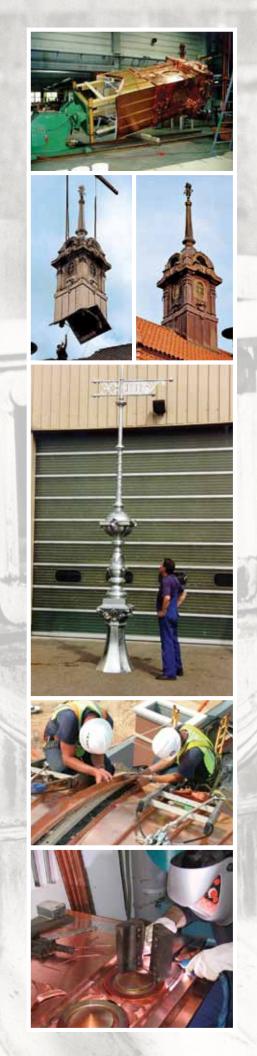

# Historic Restoration and Preservation

Ornametals fabricates, restores and preserves custom copper and zinc roofing systems, cupolas, finials, towers and other architectural elements for projects throughout the world. We utilize techniques that have been passed down for hundreds of years, along with modern methods and equipment. Contact us for more information about our restoration and preservation services.