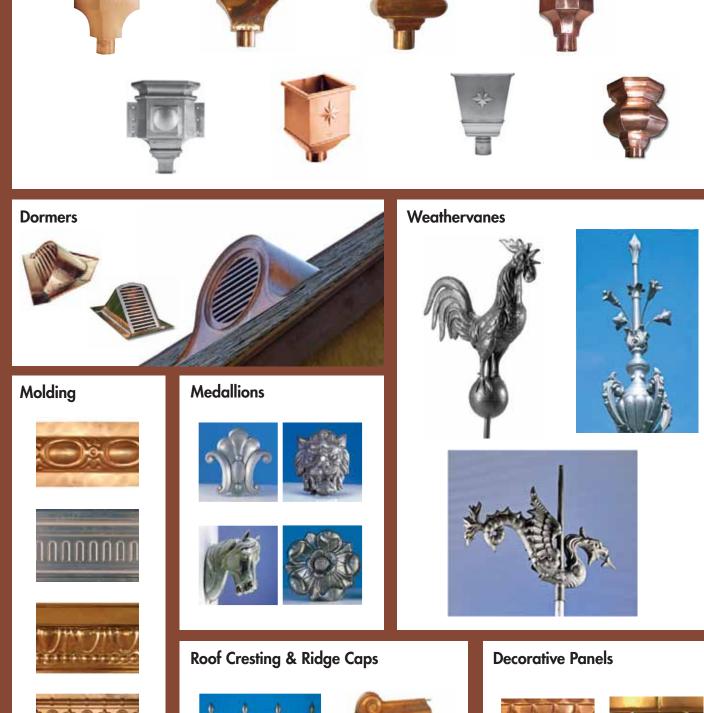

# Architectural Ornaments

While architectural ornaments embellish and adorn a building's structural design, they also form an integral part of a structure's framework. Types of ornaments include decorative pieces such as dormers, finials, leaderheads, panels, moldings, roof cresting and medallions, and also structural elements such as roof and chimney flashing, ridge and dormer vents, and chimney caps.

# Standard and Custom Ornaments

Working together with Kaufmann GmBH and Umicore Building Products, Ornametals offers a full-range of architectural ornaments in copper

and VMZINC® including dormers, finials, leaderheads, panels, moldings, roof cresting, medallions, roof and chimney flashing, ridge and dormer vents, and chimney caps. Ornametals offers custom design and can fabricate ornaments to specification.