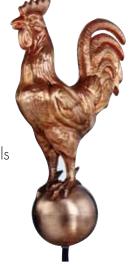

# Architectural Ornaments

While architectural ornaments embellish and adorn a building's structural design, they also form an integral part of a structure's framework. Types of ornaments include decorative pieces such as dormers, finials, leaderheads, panels, moldings, roof cresting and medallions, and also structural elements such as roof and chimney flashing, ridge and dormer vents, and chimney caps.

# Standard and Custom Ornaments

Working together with Kaufmann GmBH and Umicore Building Products, Ornametals offers a full-range of architectural ornaments in copper

and VMZINC® including dormers, finials, leaderheads, panels, moldings, roof cresting, medallions, roof and chimney flashing, ridge and dormer vents, and chimney caps. Ornametals offers custom design and can fabricate ornaments to specification.