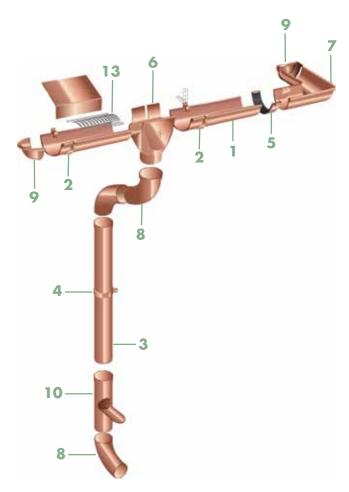

### A Complete Rainwater Drainage System by Ornametals

Ornametals offers EuroGutterUSA<sup>™</sup>, a complete line of European-style, sustainable rainwater goods manufactured in the U.S. Featuring half-round gutter and seamless weld downspouts made from copper and VMZINC<sup>®</sup>, EuroGutterUSA<sup>™</sup> includes a full line of complementary accessories such as hangers, brackets, endcaps, elbows and more.